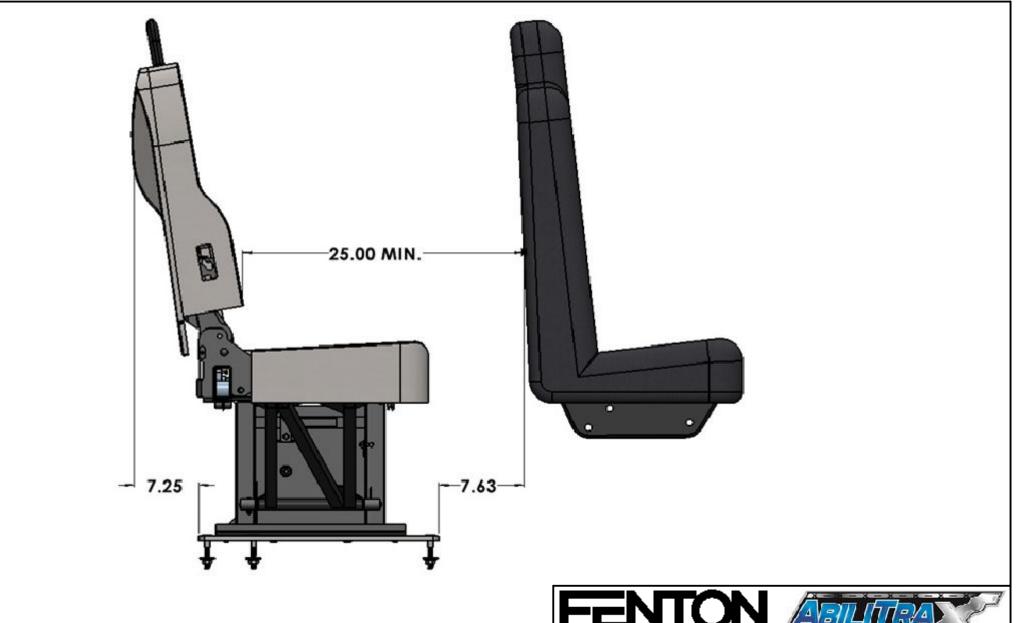

Discription:

DOUBLE FOLDAWAY UNIVERSAL PLATE MOUNT

BOX DIM: SCALE:1:13 SHEET 4 OF 4 WEIGHT: