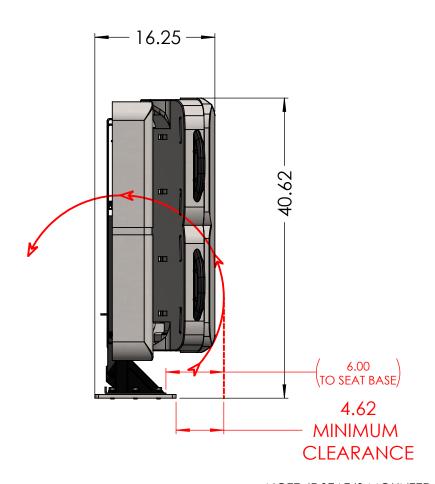

## **DEPLOYED POSITION**

## STOWED POSITION

NOTE: SEAT SHOWN WITHOUT FABRIC OR OPTIONS

NOTE: CAN BE INSTALLED DIRECT TO FACTORY SHEET METAL FLOOR, OR ON TOP OF A SOLID CORE PLYWOOD OR EQUIVALENT. IT CANNOT BE INSTALLED ON TOP OF A FLOOR WITH FOAM UNDERLAYMENT (FORD FACTORY FLOOR)

Discription:

DOUBLE FOLDAWAY UNIVERSAL PLATE MOUNT

WEIGHT: BOX DIM: SCALE:1:13 SHEET 1 OF 4

NOTE: IF SEAT IS MOUNTED LESS THAN THE MINIMUM CLEARANCE DISTANCE IT CAN RESULT IN DAMAGE TO THE SEAT FABRIC

Part Number: