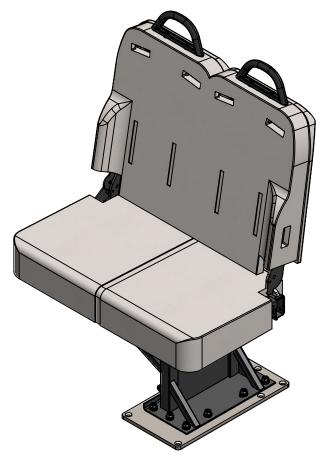

## **DEPLOYED POSITION**

## STOWED POSITION

NOTE: SEAT SHOWN WITHOUT FABRIC OR OPTIONS

NOTE: CAN BE INSTALLED DIRECT TO FACTORY SHEET METAL FLOOR, OR ON TOP OF A SOLID CORE PLYWOOD OR EQUIVALENT. IT CANNOT BE INSTALLED ON TOP OF A FLOOR WITH FOAM UNDERLAYMENT (FORD FACTORY FLOOR)

Discription:

DOUBLE FOLDAWAY UNIVERSAL PLATE MOUNT

WEIGHT: BOX DIM: SCALE:1:13 SHEET 1 OF 4

NOTE: IF SEAT IS MOUNTED LESS THAN THE MINIMUM CLEARANCE DISTANCE IT CAN RESULT IN DAMAGE TO THE SEAT FABRIC

Part Number: