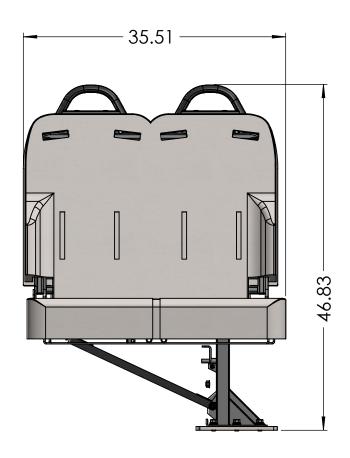

Discription:

DOUBLE FOLDAWAY UNIVERSAL PLATE MOUNT

BOX DIM: SCALE:1:13 SHEET 4 OF 4 WEIGHT: