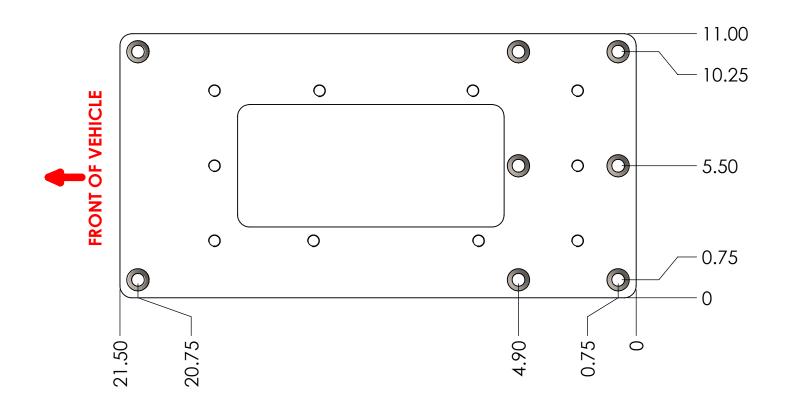

FDFAAP INSTALL

Discription:

DOUBLE FOLDAWAY UNIVERSAL PLATE MOUNT

WEIGHT:

BOX DIM:

SCALE:1:4 SHEET 3 OF 4

Part Number:

FDFAAP INSTALL