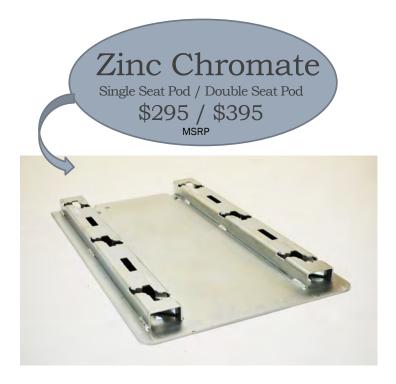

#### AbiliTrax Seat Pods are Available in 3 finishes

Available in Zinc Chromate,
Black E-Coat or upgraded
Stainless Steel finishes, the
AbiliTrax Seat Pods are
constructed with the same
A1011 HSLA 50 high strength
steel and Grade 8 zinc coated
hardware for installation
providing the same maximum
strength and corrosion
resistance as our full floor
systems