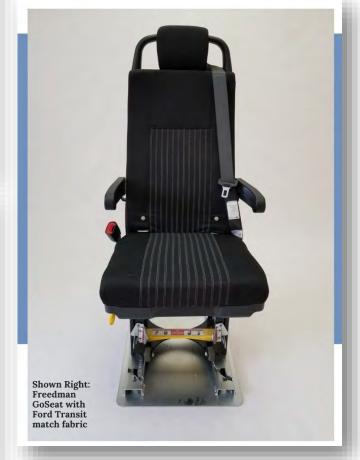

## AbiliTrax Seat Pods are sold in a 3 Piece Installation Kit which includes:

- AbiliTrax Seat Pod √
   (in zinc, black or stainless)
- AbiliTrax Seat Base √ (Step-N-Lock or CAMLock2)
- Compatible Freedman Seat Top  $\sqrt{}$  (based on chosen seat base)