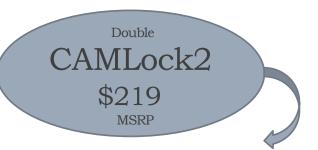

## AbiliTrax Seat Pods are sold in a 3 Piece Installation Kit which includes:

- AbiliTrax Seat Pod √
   (in zinc, black or stainless)
- AbiliTrax Seat Base √ (Step-N-Lock or CAMLock2)
- Compatible Freedman Seat Top  $\sqrt{}$  (based on chosen seat base)

#### **Selling Features:**

- Most Cost Effective
- Offers additional upgraded seating options (Eleganza)
- Offers single and double seating
- Tool free latching mechanisms for ability to easily remove when needed.