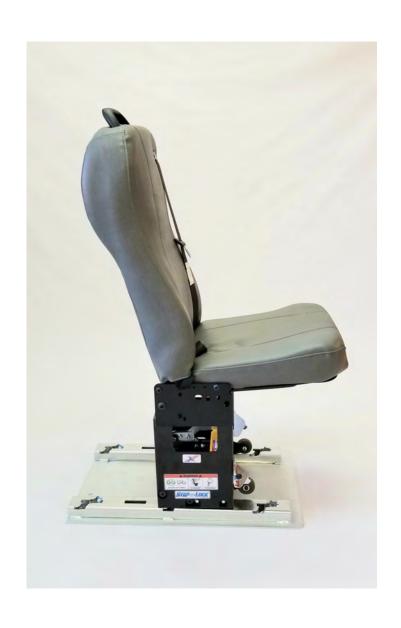

### AbiliTrax Seat Pods

BY **FENTON** 

\*Shown here enlayed into flooring

Made in the USA, an **AbiliTrax Seat Pod** resizes the standard AbiliTrax full floor modular track system into a stand alone single seat option offering FMVSS compliant individual aftermarket seating solutions for the Ford Transit, RAM ProMaster and Mercedes Sprinter Vans.

SECTION B
MGA TEST #Q18030 - C/FMVSS 207/210 FORWARD

The AbiliTrax Seat Pod has passed rigorous pull testing performed on multiple locations throughout the OEM chassis floor, pulled from both the seat base as well as lap and shoulder belt points, at a combined force of 7,000 lbs. to ensure full FMVSS compliance.