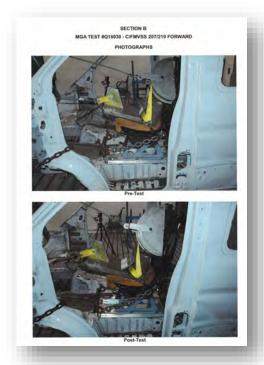

SECTION B
MGA TEST #Q18030 - C/FMVSS 207/210 FORWARD

The AbiliTrax Seat Pod has passed rigorous pull testing performed on multiple locations throughout the OEM chassis floor, pulled from both the seat base as well as lap and shoulder belt points, at a combined force of 7,000 lbs. to ensure full FMVSS compliance.