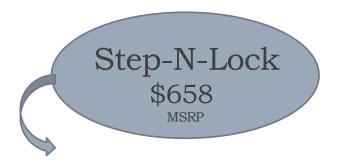

## AbiliTrax Seat Pods are sold in a 3 Piece Installation Kit which includes:

- AbiliTrax Seat Pod √
   (in zinc, black or stainless)
- AbiliTrax Seat Base √ (Step-N-Lock or CAMLock2)
- Compatible Freedman Seat Top  $\sqrt{}$  (based on chosen seat base)