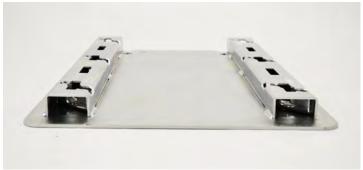

#### AbiliTrax Seat Pods are Available in 3 finishes

Available in Zinc Chromate,
Black E-Coat or upgraded
Stainless Steel finishes, the
AbiliTrax Seat Pods are
constructed with the same
A1011 HSLA 50 high strength
steel and Grade 8 zinc coated
hardware for installation
providing the same maximum
strength and corrosion
resistance as our full floor
systems