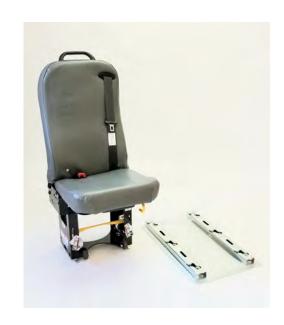

## AbiliTrax Seat Pods are sold in a 3 Piece Installation Kit which includes:

- AbiliTrax Seat Pod √
   (in zinc, black or stainless)
- AbiliTrax Seat Base √ (Step-N-Lock or CAMLock2)
- Compatible Freedman Seat Top  $\sqrt{}$  (based on chosen seat base)