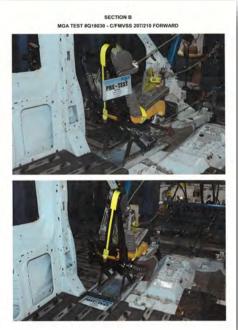

SECTION B
MGA TEST #Q18030 - C/FMVSS 207/210 FORWARD

The AbiliTrax Seat Pod has passed rigorous pull testing performed on multiple locations throughout the OEM chassis floor, pulled from both the seat base as well as lap and shoulder belt points, at a combined force of 7,000 lbs. to ensure full FMVSS compliance.