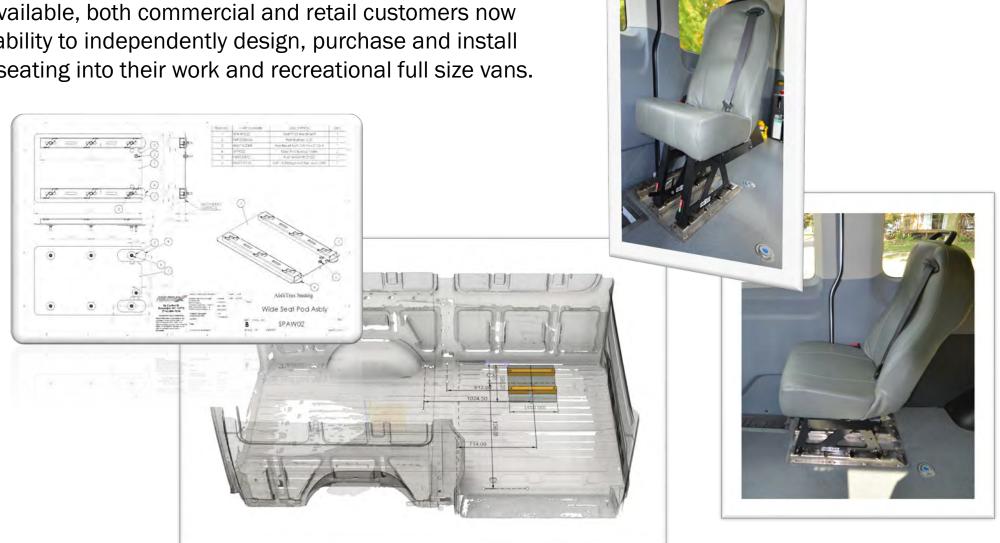

With easy to follow instructions and online technical support available, both commercial and retail customers now have the ability to independently design, purchase and install safe rear seating into their work and recreational full size vans.

### AbiliTrax Seat Pods

BY **FENTON** 

\*Shown here enlayed into flooring

Made in the USA, an **AbiliTrax Seat Pod** resizes the standard AbiliTrax full floor modular track system into a stand alone single seat option offering FMVSS compliant individual aftermarket seating solutions for the Ford Transit, RAM ProMaster and Mercedes Sprinter Vans.