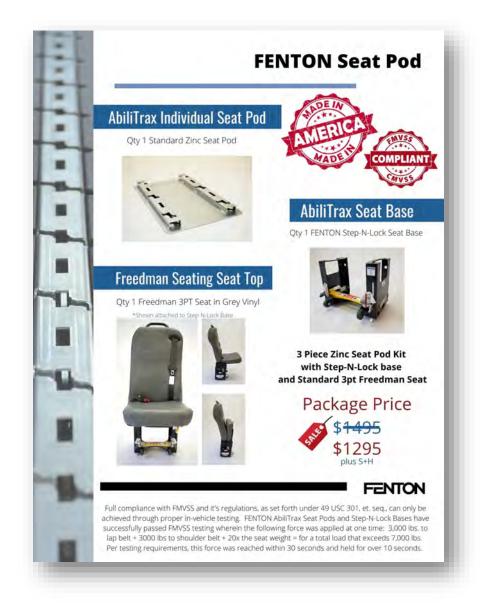

## AbiliTrax Seat Pods are sold in a 3 Piece Installation Kit which includes:

- AbiliTrax Seat Pod √
   (in zinc, black or stainless)
- AbiliTrax Seat Base √ (Step-N-Lock or CAMLock2)
- Compatible Freedman Seat Top  $\sqrt{}$  (based on chosen seat base)

#### Selling Features:

- Hand Free Foot Activated Easy Disconnection
- Flips for additional space and stowing
- Two seats flipped up can stow in one pod

#### **Compatible With:**

- Freedman 3PT
- Freedman GoES
- Freedman GoSeat