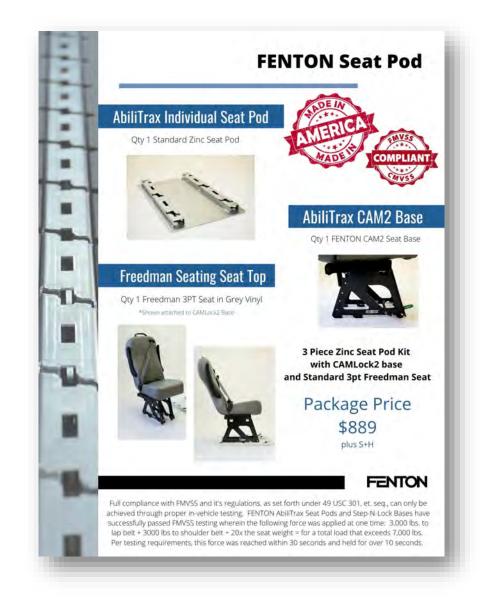

## AbiliTrax Seat Pods are sold in a 3 Piece Installation Kit which includes:

- AbiliTrax Seat Pod √
   (in zinc, black or stainless)
- AbiliTrax Seat Base √ (Step-N-Lock or CAMLock2)
- Compatible Freedman Seat Top  $\sqrt{}$  (based on chosen seat base)

#### **Selling Features:**

- Most Cost Effective
- Offers additional upgraded seating options (Eleganza)
- Offers single and double seating
- Tool free latching mechanisms for ability to easily remove when needed.

#### **Compatible With:**

- Freedman 3PT
- Freedman GoES
- Freedman GoSeat
- Freedman Eleganza