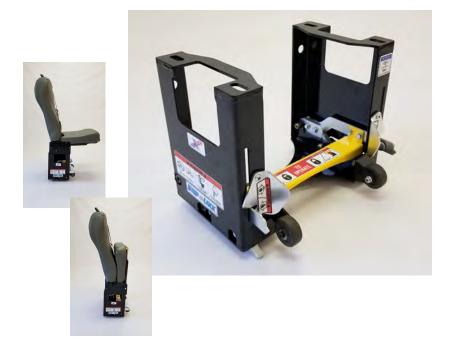

#### AbiliTrax Seat Pods are compatible with 3 Seat Bases:

#### Selling Features:

- Hand Free Foot Activated Easy Disconnection
- Flips for additional space and stowing
- Two seats flipped up can stow in one pod