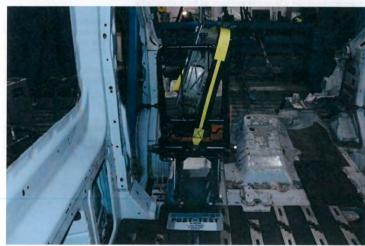

SECTION B
MGA TEST #Q18030 - C/FMVSS 207/210 FORWARD

The AbiliTrax Seat Pod has passed rigorous pull testing performed on multiple locations throughout the OEM chassis floor, pulled from both the seat base as well as lap and shoulder belt points, at a combined force of 7,000 lbs. to ensure full FMVSS compliance.