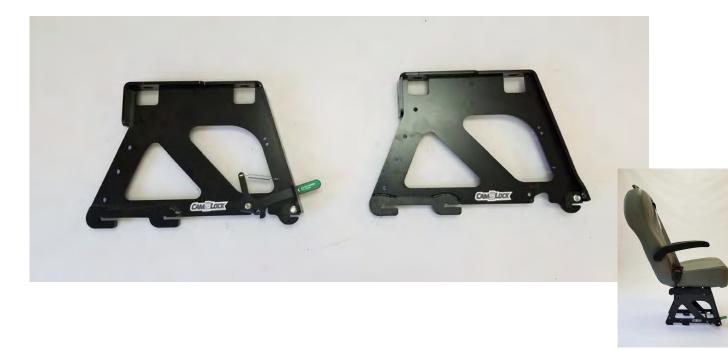

#### AbiliTrax Seat Pods are compatible with 3 Seat Bases:

#### Selling Features:

- Hand Free Foot Activated Easy Disconnection
- Flips for additional space and stowing
- Two seats flipped up can stow in one pod

#### **Compatible With:**

- Freedman 3PT
- Freedman GoES
- Freedman GoSeat