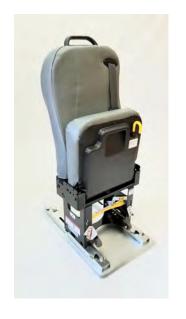

#### Selling Features:

- Hand Free Foot Activated Easy Disconnection
- Flips for additional space and stowing
- Two seats flipped up can stow in one pod