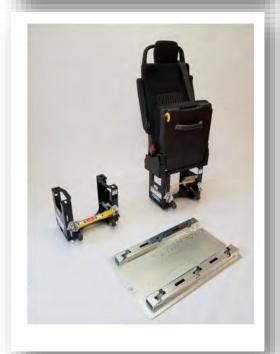

## AbiliTrax Seat Pods are sold in a 3 Piece Installation Kit which includes:

- AbiliTrax Seat Pod √
   (in zinc, black or stainless)
- AbiliTrax Seat Base √ (Step-N-Lock or CAMLock2)
- Compatible Freedman Seat Top  $\sqrt{}$  (based on chosen seat base)