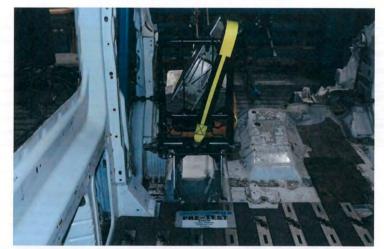

SECTION B
MGA TEST #Q18030 - C/FMVSS 207/210 FORWARD

The AbiliTrax Seat Pod has passed rigorous pull testing performed on multiple locations throughout the OEM chassis floor, pulled from both the seat base as well as lap and shoulder belt points, at a combined force of 7,000 lbs. to ensure full FMVSS compliance.