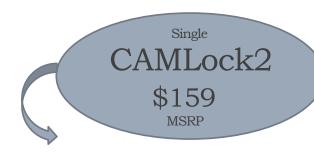

## AbiliTrax Seat Pods are sold in a 3 Piece Installation Kit which includes:

- AbiliTrax Seat Pod √
   (in zinc, black or stainless)
- AbiliTrax Seat Base √ (Step-N-Lock or CAMLock2)
- Compatible Freedman Seat Top  $\sqrt{}$  (based on chosen seat base)

#### **Selling Features:**

- Most Cost Effective
- Offers additional upgraded seating options (Eleganza)
- Offers single and double seating
- Tool free latching mechanisms for ability to easily remove when needed.