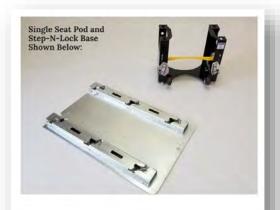

## AbiliTrax Seat Pods are sold in a 3 Piece Installation Kit which includes:

- AbiliTrax Seat Pod √
   (in zinc, black or stainless)
- AbiliTrax Seat Base √ (Step-N-Lock or CAMLock2)
- Compatible Freedman Seat Top  $\sqrt{}$  (based on chosen seat base)