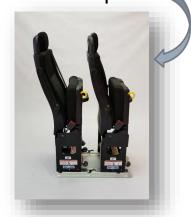

### AbiliTrax Seat Pods

BY **FENTON** 

\*Shown here enlayed into flooring

Made in the USA, an **AbiliTrax Seat Pod** resizes the standard AbiliTrax full floor modular track system into a stand alone single seat option offering FMVSS compliant individual aftermarket seating solutions for the Ford Transit, RAM ProMaster and Mercedes Sprinter Vans.

With easy to follow instructions and online technical support available, both commercial and retail customers now have the ability to independently design, purchase and install safe rear seating into their work and recreational full size vans.